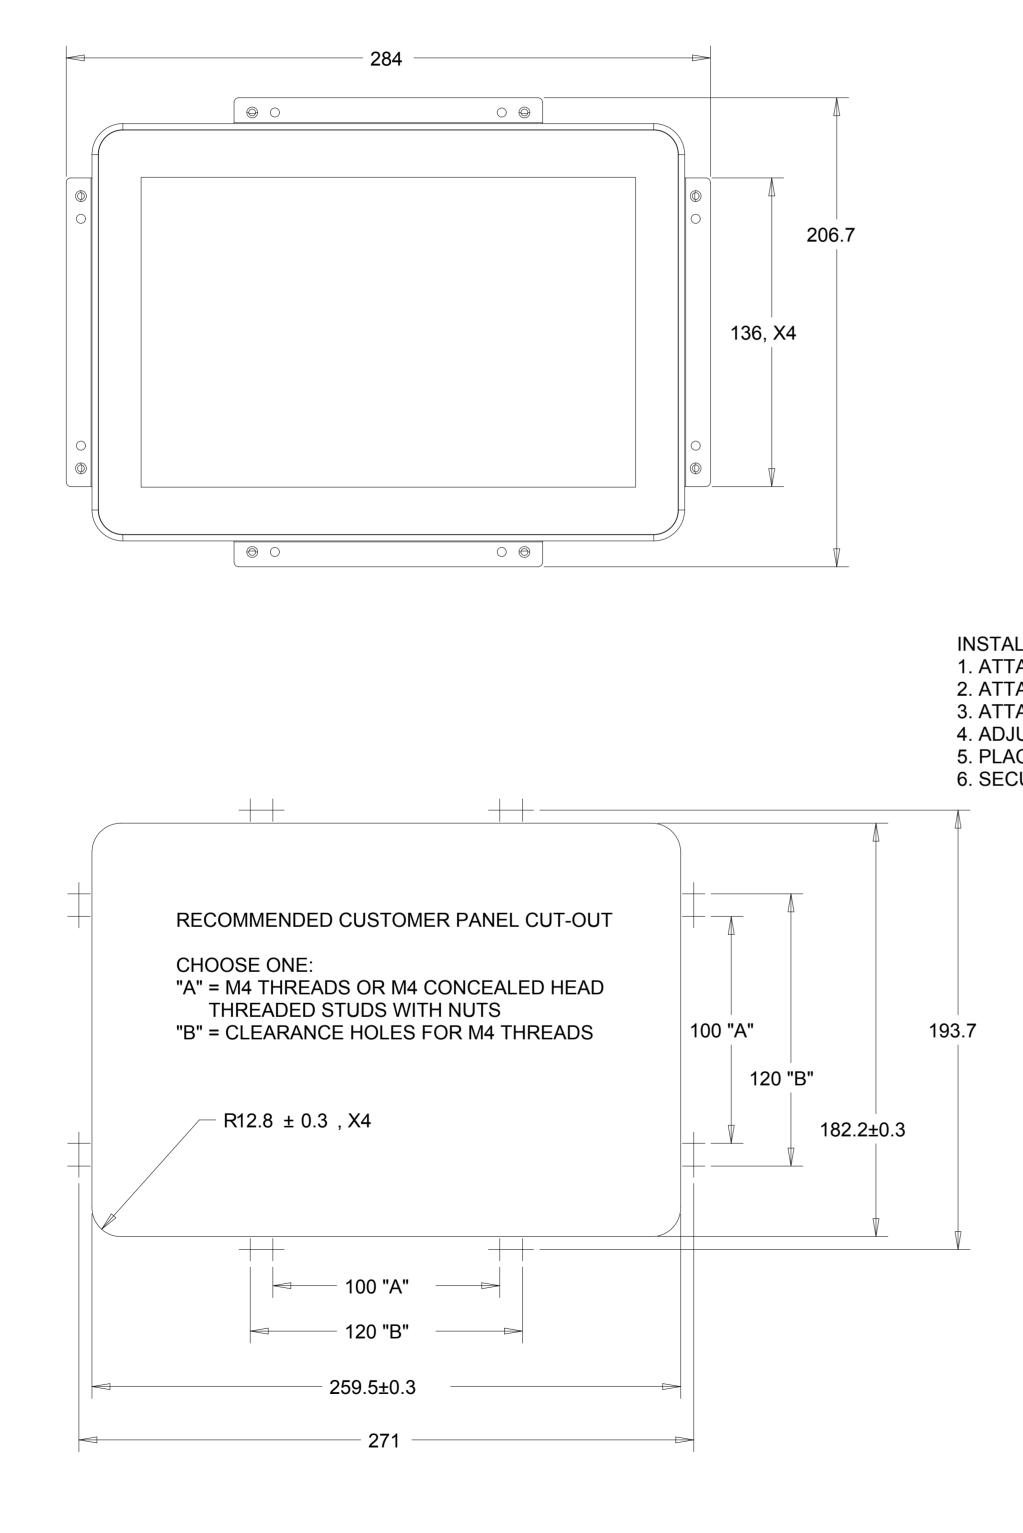

#### **DIMENSIONAL DRAWING: ET1093L**

INSTALLATION NOTES:

1. ATTACH BRACKET "A" TO TOUCHMONITOR (ALL FOUR SIDES) WITH LOW PROFILE SCREWS (INCLUDED) 2. ATTACH BRACKET "C' TO CUSTOMER PANEL PER CUT-OUT DRAWING (ALL FOUR SIDES) 3. ATTACH BRACKET "B" TO BRACKET "C" (ALL FOUR SIDES) WITH M4 HEX HEAD SCREWS (INCLUDED) 4. ADJUST DEPTH OF BRACKET "B" SO TOUCHSCREEN IS FLUSH WITH CUSTOMER PANEL 5. PLACE TOUCHMONITOR INTO CUSTOMER PANEL OPENING FROM FRONT SIDE 6. SECURE TOUCHMONITOR TO BRACKET "B" FROM BEHIND WITH M4 HEX HEAD SCREWS (INCLUDED)