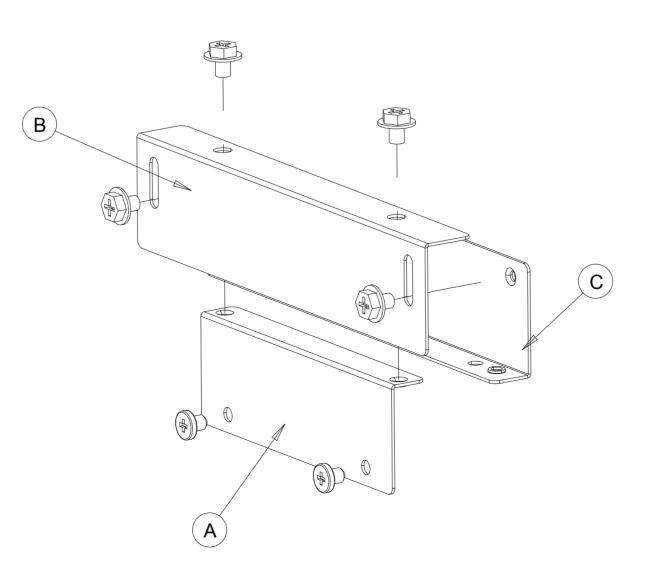

#### **DIMENSIONAL DRAWING: ET1093L**

INSTALLATION NOTES:

1. ATTACH BRACKET "A" TO TOUCHMONITOR (ALL FOUR SIDES) WITH LOW PROFILE SCREWS (INCLUDED) 2. ATTACH BRACKET "C' TO CUSTOMER PANEL PER CUT-OUT DRAWING (ALL FOUR SIDES) 3. ATTACH BRACKET "B" TO BRACKET "C" (ALL FOUR SIDES) WITH M4 HEX HEAD SCREWS (INCLUDED) 4. ADJUST DEPTH OF BRACKET "B" SO TOUCHSCREEN IS FLUSH WITH CUSTOMER PANEL 5. PLACE TOUCHMONITOR INTO CUSTOMER PANEL OPENING FROM FRONT SIDE 6. SECURE TOUCHMONITOR TO BRACKET "B" FROM BEHIND WITH M4 HEX HEAD SCREWS (INCLUDED)