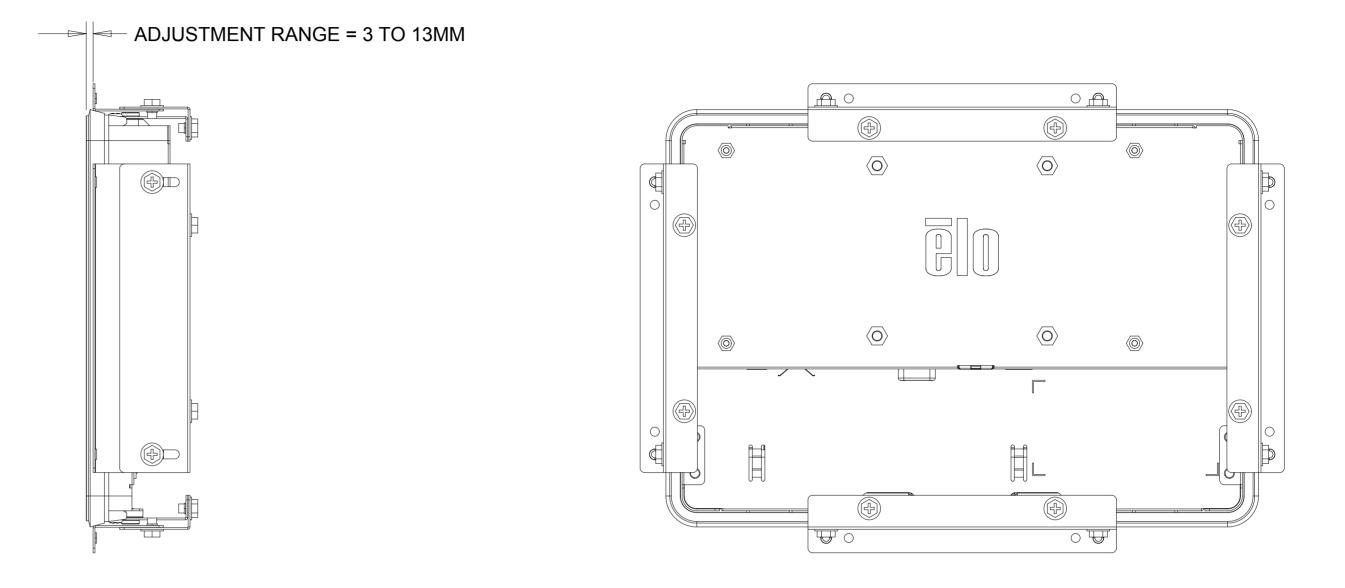

## WITH FLUSH MOUNTING BRACKETS (4 SETS INCLUDED) REPLACEMENT BRACKET KIT P/N E511656 AVAILABLE SEPARATELY

#### **DIMENSIONAL DRAWING: ET1093L**

INSTALLATION NOTES:

1. ATTACH BRACKET "A" TO TOUCHMONITOR (ALL FOUR SIDES) WITH LOW PROFILE SCREWS (INCLUDED) 2. ATTACH BRACKET "C' TO CUSTOMER PANEL PER CUT-OUT DRAWING (ALL FOUR SIDES) 3. ATTACH BRACKET "B" TO BRACKET "C" (ALL FOUR SIDES) WITH M4 HEX HEAD SCREWS (INCLUDED) 4. ADJUST DEPTH OF BRACKET "B" SO TOUCHSCREEN IS FLUSH WITH CUSTOMER PANEL 5. PLACE TOUCHMONITOR INTO CUSTOMER PANEL OPENING FROM FRONT SIDE 6. SECURE TOUCHMONITOR TO BRACKET "B" FROM BEHIND WITH M4 HEX HEAD SCREWS (INCLUDED)