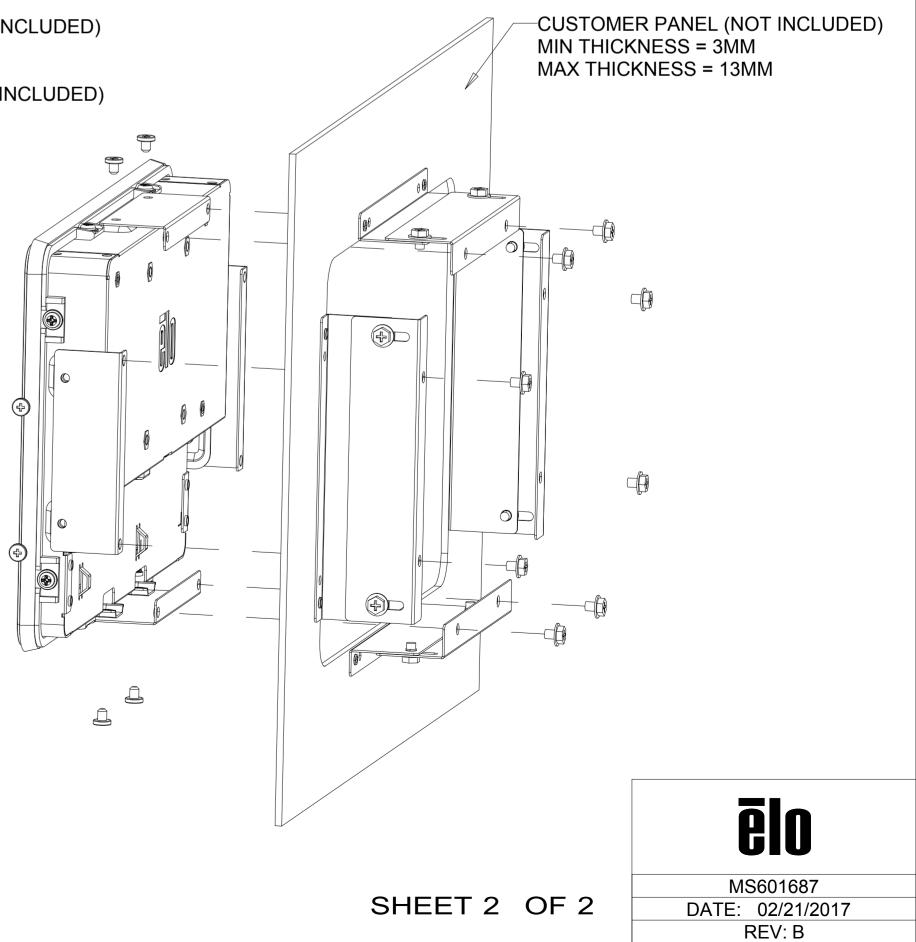

## WITH FLUSH MOUNTING BRACKETS (4 SETS INCLUDED) REPLACEMENT BRACKET KIT P/N E511656 AVAILABLE SEPARATELY

#### **DIMENSIONAL DRAWING: ET1093L**

INSTALLATION NOTES:

1. ATTACH BRACKET "A" TO TOUCHMONITOR (ALL FOUR SIDES) WITH LOW PROFILE SCREWS (INCLUDED) 2. ATTACH BRACKET "C' TO CUSTOMER PANEL PER CUT-OUT DRAWING (ALL FOUR SIDES) 3. ATTACH BRACKET "B" TO BRACKET "C" (ALL FOUR SIDES) WITH M4 HEX HEAD SCREWS (INCLUDED) 4. ADJUST DEPTH OF BRACKET "B" SO TOUCHSCREEN IS FLUSH WITH CUSTOMER PANEL 5. PLACE TOUCHMONITOR INTO CUSTOMER PANEL OPENING FROM FRONT SIDE 6. SECURE TOUCHMONITOR TO BRACKET "B" FROM BEHIND WITH M4 HEX HEAD SCREWS (INCLUDED)