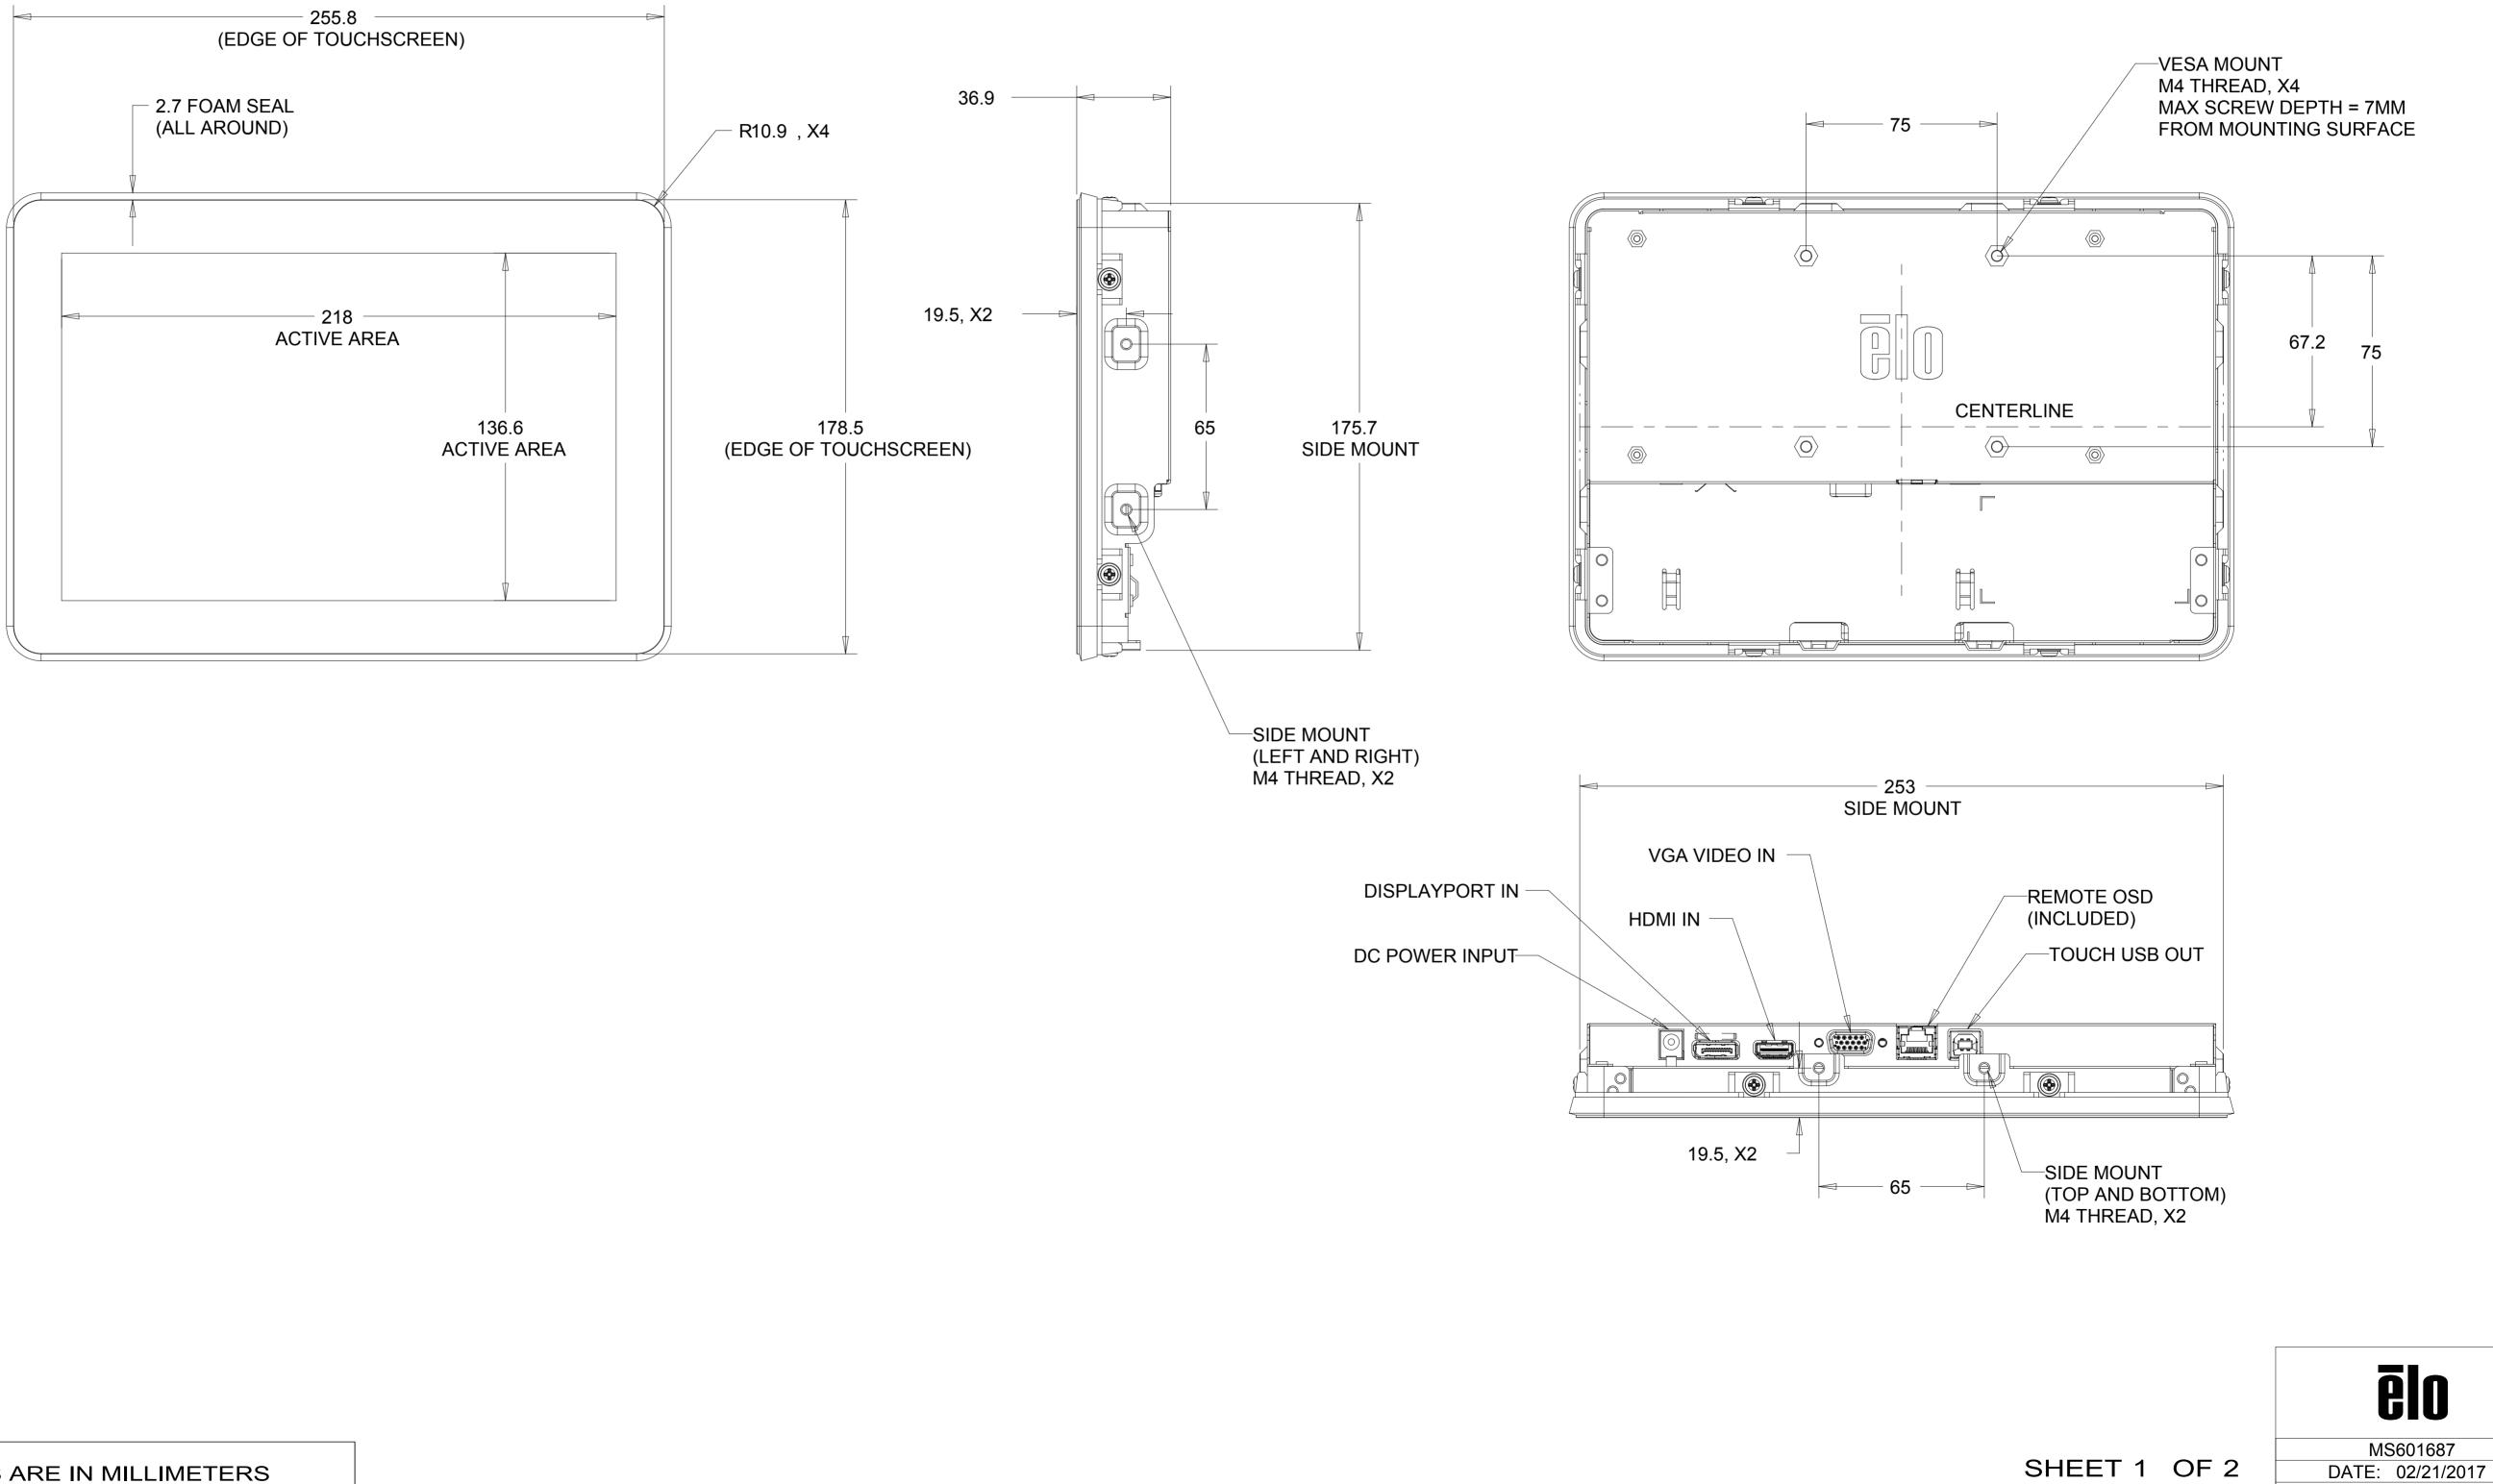

# PROJECTED CAPACITIVE MODEL



#### DIMENSIONAL DRAWING: ET1093L

REV: B

## PROJECTED CAPACITIVE MODEL

## WITH FLUSH MOUNTING BRACKETS (4 SETS INCLUDED) REPLACEMENT BRACKET KIT P/N E511656 AVAILABLE SEPARATELY



#### **DIMENSIONAL DRAWING: ET1093L**



INSTALLATION NOTES:

1. ATTACH BRACKET "A" TO TOUCHMONITOR (ALL FOUR SIDES) WITH LOW PROFILE SCREWS (INCLUDED) 2. ATTACH BRACKET "C' TO CUSTOMER PANEL PER CUT-OUT DRAWING (ALL FOUR SIDES) 3. ATTACH BRACKET "B" TO BRACKET "C" (ALL FOUR SIDES) WITH M4 HEX HEAD SCREWS (INCLUDED) 4. ADJUST DEPTH OF BRACKET "B" SO TOUCHSCREEN IS FLUSH WITH CUSTOMER PANEL 5. PLACE TOUCHMONITOR INTO CUSTOMER PANEL OPENING FROM FRONT SIDE 6. SECURE TOUCHMONITOR TO BRACKET "B" FROM BEHIND WITH M4 HEX HEAD SCREWS (INCLUDED)